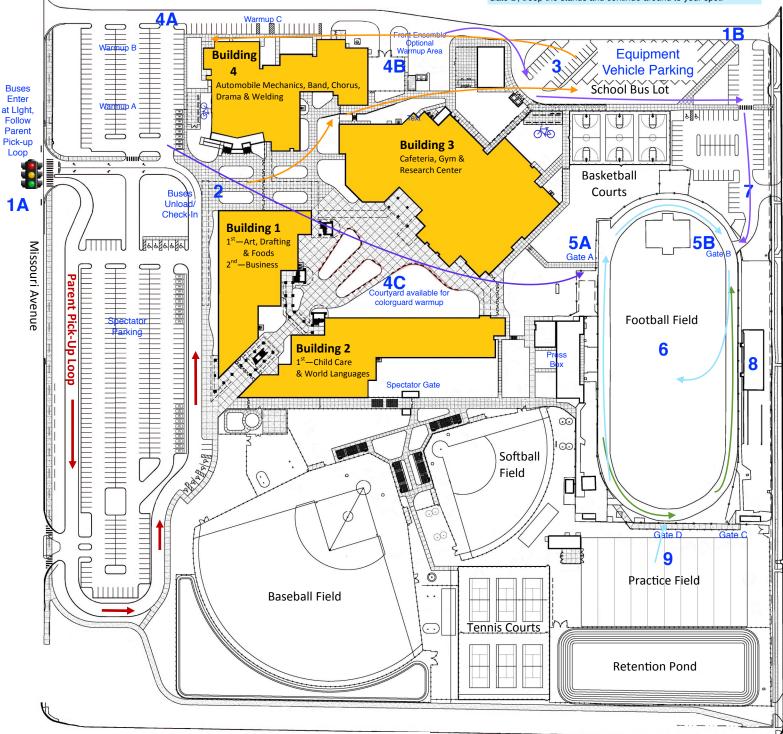

## Home of the Packers

Flow of Show: Buses enter 1A, Trucks 1B.

Check in at 2, walk to equipment area 3

From equipment area, go to warmup 4A (guard may use 4C, front ensembles may use 4B, or you may stay all together in 4A)

From warm-up, front ensemble & large props roll back to Gate B (5B), rest of band goes through school to Gate A (5A). Front rolls around track to be next to Gate A.

After performance (6), exit to south to water station and go around back of track; exit at Gate B and head back to equipment area (7). Front ensemble and props exit to north and go back to Gate B (will also have water).

Reenter stadium at Gate B (5B) and sit on back side (8). When Largo goes on, assemble in field to south (9). For awards, enter Gate D, troop the stands and continue around to your spot.